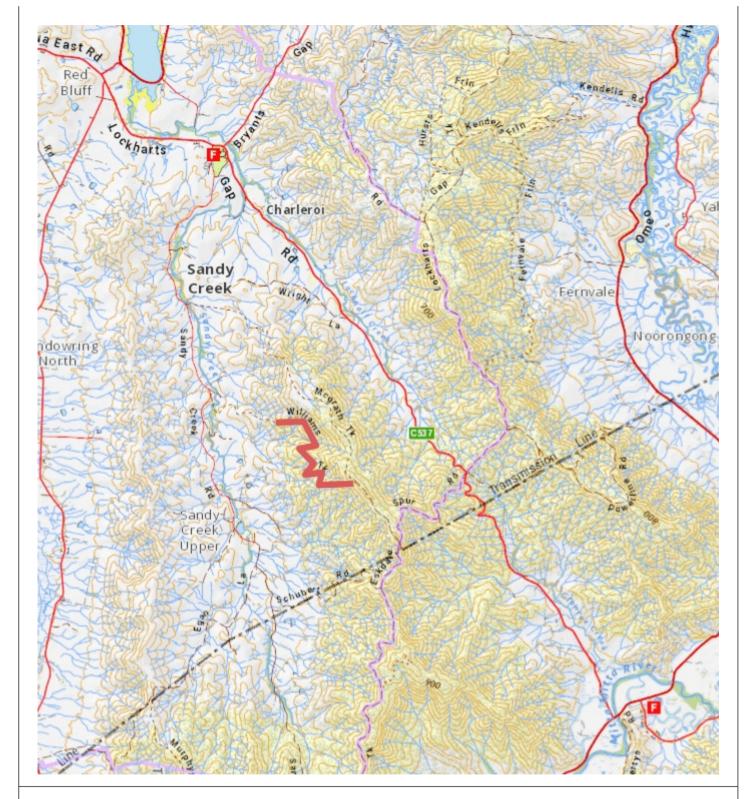

## Williams Track - Temporary Road Closure

Disclaimer: This map is a snapshot generated from Victorian Government data. This material may be of assistance to you but the State of Victoria does not guarantee that the publication is without flaw of any kind or is wholly appropriate for your particular purposes and therefore disclaims all liability for error, loss or damage which may arise from reliance upon it. All persons accessing this information should make appropriate enquiries to assess the currency of the data.

Produced on: September 18, 2020 4:12:38 PM